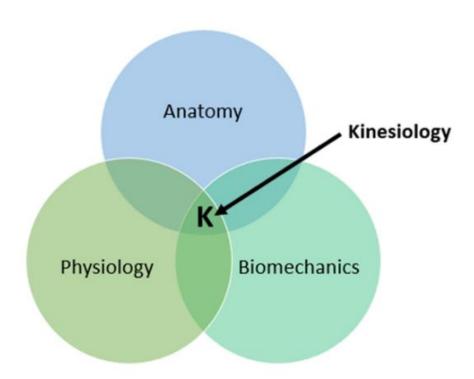

g of movements
- Stage Two occurs during second half of transition, from midpoint to end
  - Kinetic release
  - Secondary weight shift
  - o Hand-Foot timing execution/Contraction/Breathe out
  - Relaxation





#### **Guidelines for movement:**

There is no pause between Stage One and Stage Two. This is a continuous movement dynamic resulting in a smooth, flowing appearance. Think of water flowing over rocks.

All transition flows have the following overlapping components:

- 1. Beginning
- 2. Midpoint
- 3. End

#### **Principle 5:**

MINDFULNESS: Awareness Living and Training defines conscious attention to the balance of mind and body. Awareness or mindfulness definition; paying attention on purpose in the present moment as if your life depended on it because it does non-judgmentally.







# **Tiger-Rock Oath**

At Tiger-Rock we believe in training for our journey both as a martial artist and a citizen. The 15 levels of our belt rank system symbolize the steps we take to develop the skills that allow us to RISE to every occasion, transforming the world for good.

#### 1. WHITE

a. Like most things in life, we must first **CHOOSE** the path that we are willing to take.

#### 2. YELLOW

a. Once we choose, we must **COMMIT** to see the journey through until the end.

#### 3. GREEN

a. We must maintain the desire to **GROW** both personally and professionally.

#### 4. BLUE

a. We must mark the progress of our journey as we **ACHIEVE** different milestones.

#### 5. BROWN

a. We must not blindly follow the crowd but instead **DISTINGUISH** ourselves and our mission.

####