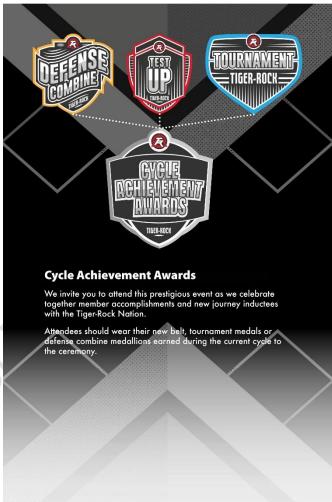

Together within the Cycle Achievement Awards each cycle we celebrate promotions and new journey inductees. At season end, not before, we have the option to celebrate the entire season achievements of the top 10 members as they are spotlighted during their honor walk.

(See Cycle Achievement Awards Guide)